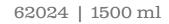

## CARAFE

H361 | 33 cm \*

Height: 326 mm Width: 166 mm

RONA handmade decanters are high-class models in both form and function. The stylish decanters with precisely defined curves of the body are ideal for aeration of your wine, as they offer a wide surface area for the wine to be exposed to oxygen after decanting. These wine decanters have a slanted spout for easy pouring and a narrow neck fit to handle. Lightweight, lead-free crystal makes them the perfect decanters to hold and to pour from. Entertain your guests with RONA elegant wine decanters.

## DECANTER

Volume: 1500 ml Height: 282 mm Diameter: 148 mm

RONA Premium - Handmade Glassware \* Tumblers also available as a separate set of 4 in a gift box. 45