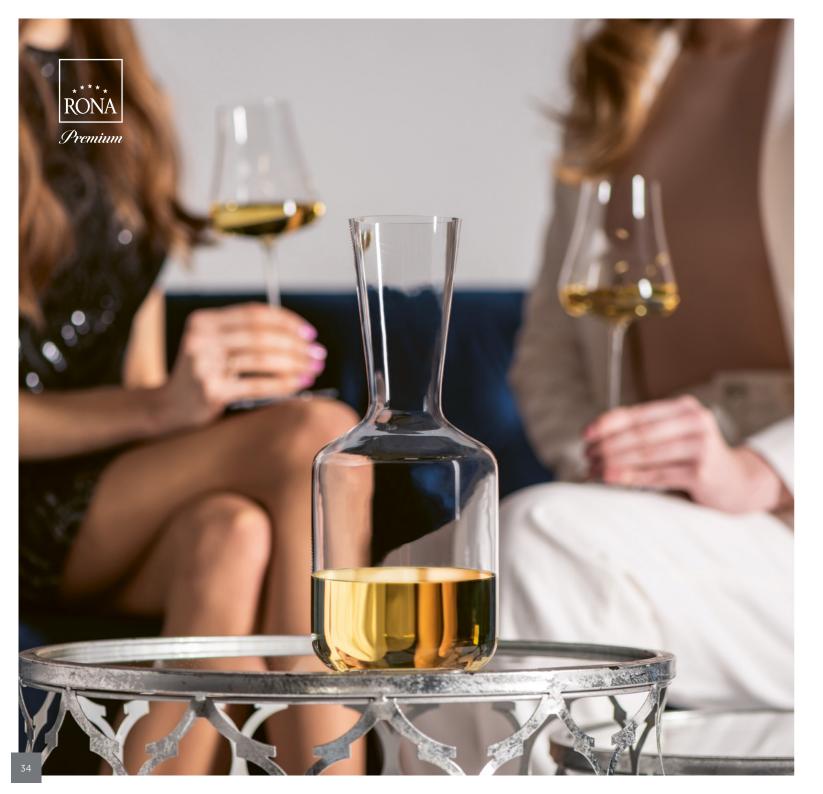

| 380 ml \*

Height: 85 mm Diameter: 92 mm





# WATER

Whatever the occasion, the RONA pitcher makes an excellent choice. Modern design fusing sophistication with casual codes. With its volume and conveniently inverted hanldling, handmade lead-free pitcher stands in a class of its own. It is perfectly balanced for serving water and other beverages.



## **PITCHER**



#### 64060 | 26 cm

Volume: 1200 ml Height: 260 mm Diameter: 100 mm



The RONA carafes are defined by simplicity and functionality. These useful and beautiful instruments for everyday use have simple designs to accommodate young and old wines of any color. A functional and elegant mouth-blown decanter is a must-have for wine lovers.



## CARAFE

#### 61648/A | 1400 ml

Volume: 1400 ml Height: 363 mm Diameter: 110 mm





## CARAFE



#### 65548 | 1400 ml

Volume: 1400 ml Height: 270 mm Diameter: 112 mm



## CARAFE

H361 | 33 cm \*

Height: 326 mm Width: 166 mm





RONA handmade decanters are high-class models in both form and function. The stylish decanters with precisely defined curves of the body are ideal for aeration of your wine, as they offer a wide surface area for the wine to be exposed to oxygen after decanting. These wine decanters have a slanted spout for easy pouring and a narrow neck fit to handle. Lightweight, lead-free crystal makes them the perfect decanters to hold and to pour from. Entertain your guests with RONA elegant wine decanters.



## DECANTER



Volume: 1600 ml Height: 225 mm Diameter: 220 mm





## DECANTER



Volume: 1500 ml Height: 282 mm Diameter: 148 mm









RONA Pr