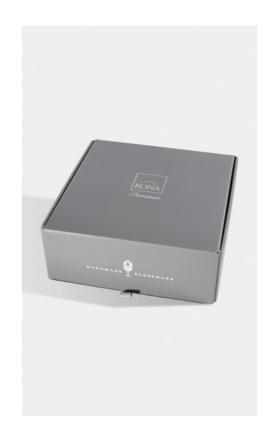

# PACKAGING

By presenting RONA glassware range in an elegant gift box, you'll be sure to make an unforgettable impression. A thoughtful and timeless keepsake gift such as this, is most definitely a winner. Securely fitting gift box will allow for a wonderful surprise upon opening, and the practical magnetic closing lid with ribbon complements the functional gift box. Gift box includes a tailored insert, making this a secure glassware gift ready-to-ship. And it goes without saying the packaging is eco-friendly, which means that it is recyclable, compostable and reusable.