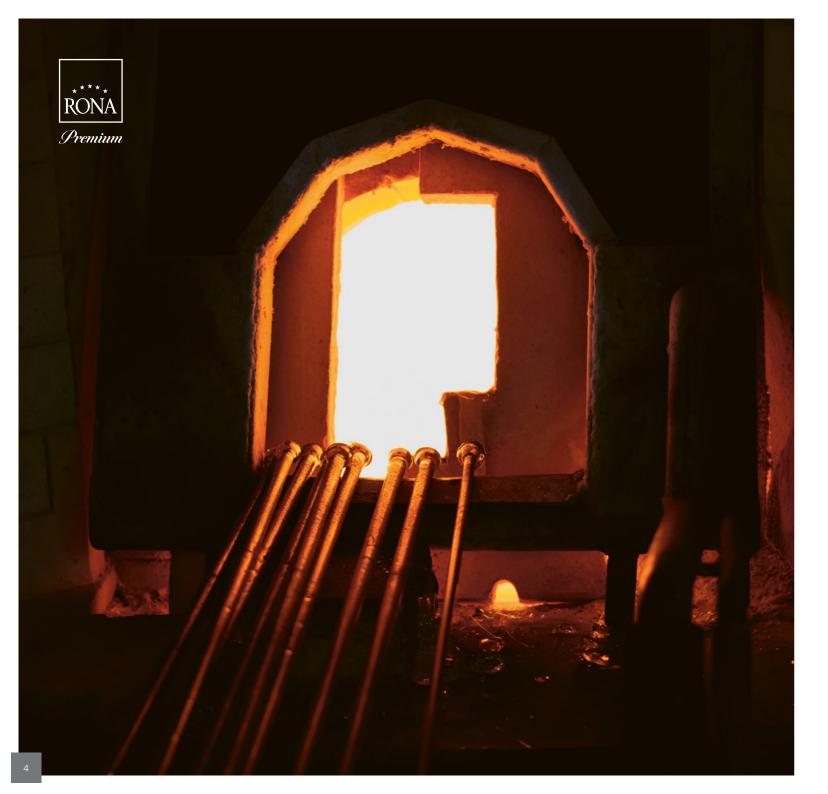

# HANDMADE

RONA's passion for detail extends throughout the collection. Graceful, handmade mouth-blown glass, excels in fine optics and has been designed to underline the subtlety of handmade production. Each piece is an original that carries the historical tradition of glassmaking in our territory. Gift the result of the art of Slovak glassmakers, to make yourself or others happy! Fall in love with the strength of the fragility of RONA glass, expertly crafted from the finest lead-free crystal.

## TRADITION

The glassworks was founded in 1892 by the entrepreneur Jozef Schreiber as the last and the largest glassworks of the Viennas company Schreiber und Neffen, which had the most modern technical equipment for its time. The glassworks in Lednické Rovne is the most succesful glassworks in Slovak history. The production range of the glassworks was very wide and diverse from the beginning. It contained historicizing, often richly decorated pieces, while in the era of Functionalism, simple elegant cups and shapes were developed, predominantly made of clear smooth glass, which were in full compliance with the principles of this minimalist style.

The glassworks is trading with a wide range of customers from all over the world and provides them with activities related to the development, production and servicing of beverage glass for households, hotels and restaurants as well as for the airlines and cruises. Machine and hand-crafted goblets and beverage glasses are covering the fundamental position in the company's product range.