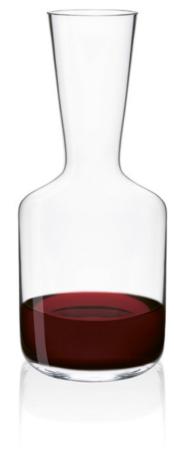

Height: 85 mm Diameter: 92 mm





# WATER

Whatever the occasion, the RONA pitcher makes an excellent choice. Modern design fusing sophistication with casual codes. With its volume and conveniently inverted hanldling, handmade lead-free pitcher stands in a class of its own. It is perfectly balanced for serving water and other beverages.



## **PITCHER**



#### 64060 | 26 cm

Volume: 1200 ml Height: 260 mm Diameter: 100 mm



The RONA carafes are defined by simplicity and functionality. These useful and beautiful instruments for everyday use have simple designs to accommodate young and old wines of any color. A functional and elegant mouth-blown decanter is a must-have for wine lovers.



## CARAFE

#### 61648/A | 1400 ml

Volume: 1400 ml Height: 363 mm Diameter: 110 mm





## CARAFE



#### 65548 | 1400 ml

Volume: 1400 ml Height: 270 mm Diameter: 112 mm



## CARAFE

H361 | 33 cm \*

Height: 326 mm Width: 166 mm





RONA handmade decanters are high-class models in both form and function. The stylish decanters with precisely defined curves of the body are ideal for aeration of your wine, as they offer a wide surface area for the wine to be exposed to oxygen after decanting. These wine decanters have a slanted spout for easy pouring and a narrow neck fit to handle. Lightweight, lead-free crystal makes them the perfect decanters to hold and to pour from. Entertain your guests with RONA elegant wine decanters.



## DECANTER



Volume: 1600 ml Height: 225 mm Diameter: 220 mm





## DECANTER



Volume: 1500 ml Height: 282 mm Diameter: 148 mm









RONA Premium - Handm