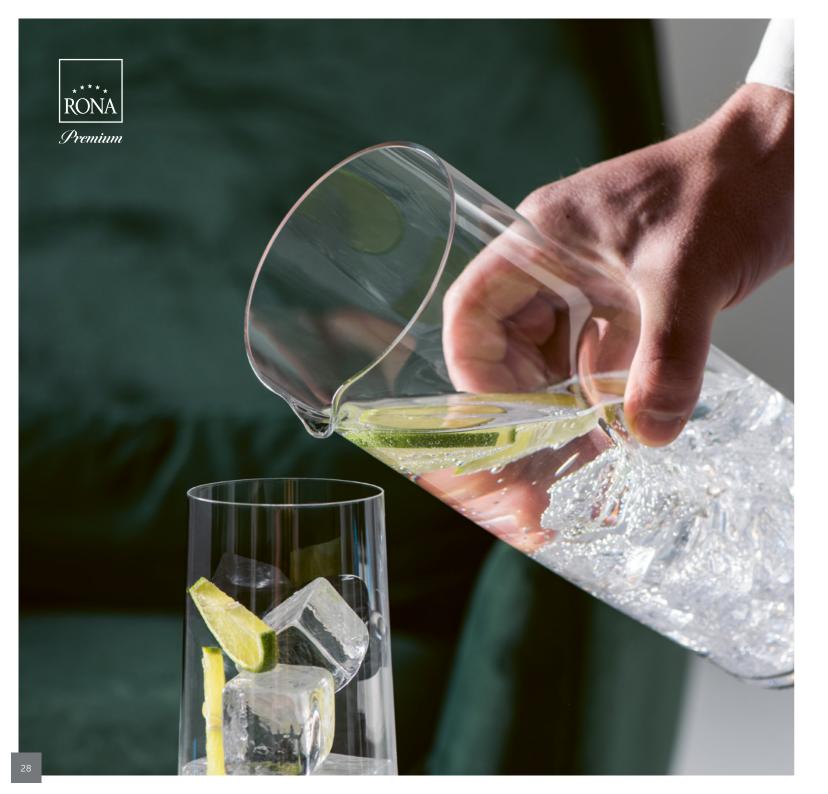

# WATER

Whatever the occasion, the RONA pitcher makes an excellent choice. Modern design fusing sophistication with casual codes. With its volume and conveniently inverted hanldling, handmade lead-free pitcher stands in a class of its own. It is perfectly balanced for serving water and other beverages.

## **PITCHER**