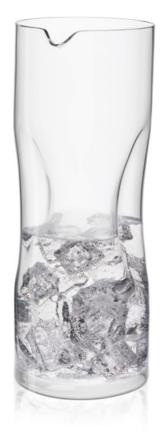

# WATER

Whatever the occasion, the RONA pitcher makes an excellent choice. Modern design fusing sophistication with casual codes. With its volume and conveniently inverted hanldling, handmade lead-free pitcher stands in a class of its own. It is perfectly balanced for serving water and other beverages.

## **PITCHER**

#### 64060 | 26 cm

Volume: 1200 ml Height: 260 mm Diameter: 100 mm

The RONA carafes are defined by simplicity and functionality. These useful and beautiful instruments for everyday use have simple designs to accommodate young and old wines of any color. A functional and elegant mouth-blown decanter is a must-have for wine lovers.