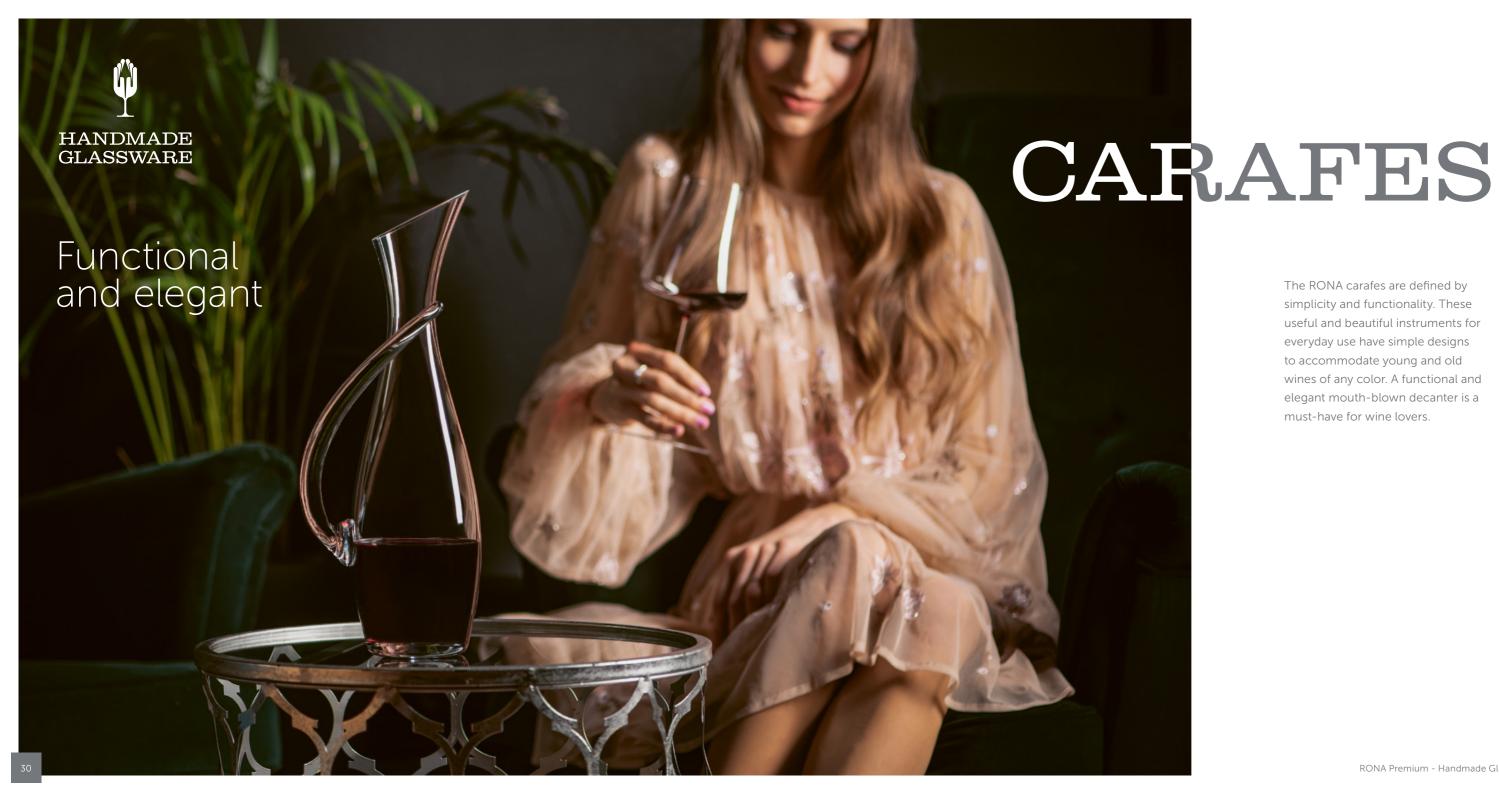

#### 64060 | 26 cm

Volume: 1200 ml Height: 260 mm Diameter: 100 mm

The RONA carafes are defined by simplicity and functionality. These useful and beautiful instruments for everyday use have simple designs to accommodate young and old wines of any color. A functional and elegant mouth-blown decanter is a must-have for wine lovers.

## CARAFE