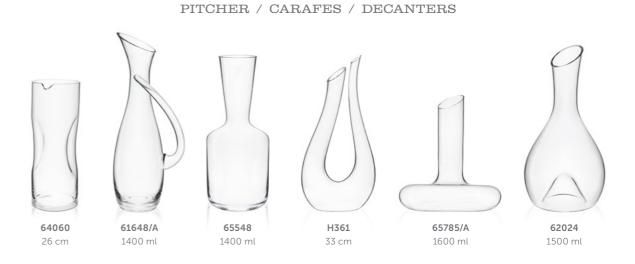

#### 64060 | 26 cm

Volume: 1200 ml Height: 260 mm Diameter: 100 mm

The RONA carafes are defined by simplicity and functionality. These useful and beautiful instruments for everyday use have simple designs to accommodate young and old wines of any color. A functional and elegant mouth-blown decanter is a must-have for wine lovers.

#### 61648/A | 1400 ml

Volume: 1400 ml Height: 363 mm Diameter: 110 mm

#### 65548 | 1400 ml

Volume: 1400 ml Height: 270 mm Diameter: 112 mm

## CARAFE

H361 | 33 cm \*

Height: 326 mm Width: 166 mm

RONA handmade decanters are high-class models in both form and function. The stylish decanters with precisely defined curves of the body are ideal for aeration of your wine, as they offer a wide surface area for the wine to be exposed to oxygen after decanting. These wine decanters have a slanted spout for easy pouring and a narrow neck fit to handle. Lightweight, lead-free crystal makes them the perfect decanters to hold and to pour from. Entertain your guests with RONA elegant wine decanters.

## DECANTER

Volume: 1600 ml Height: 225 mm Diameter: 220 mm

## DECANTER

Volume: 1500 ml Height: 282 mm Diameter: 148 mm

RONA Premium - Handmade Glassware \* Tumblers also available as a separate set of 4 in a gift box. 45