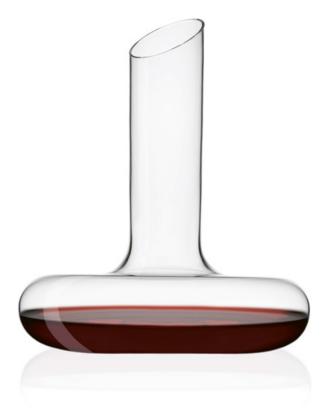

## CARAFE

H361 | 33 cm \*

Height: 326 mm Width: 166 mm

RONA handmade decanters are high-class models in both form and function. The stylish decanters with precisely defined curves of the body are ideal for aeration of your wine, as they offer a wide surface area for the wine to be exposed to oxygen after decanting. These wine decanters have a slanted spout for easy pouring and a narrow neck fit to handle. Lightweight, lead-free crystal makes them the perfect decanters to hold and to pour from. Entertain your guests with RONA elegant wine decanters.

## DECANTER

Volume: 1500 ml Height: 282 mm Diameter: 148 mm

RONA Premium - Handmade Glassware \* Tumblers also available as a separate set of 4 in a gift box. 45