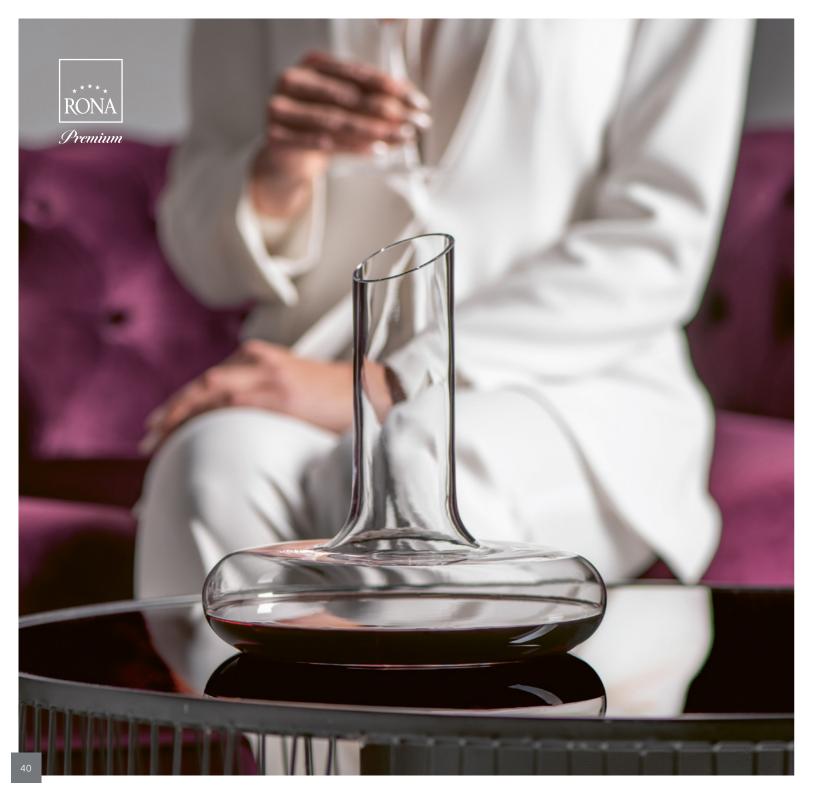

## CARAFE

H361 | 33 cm \*

Height: 326 mm Width: 166 mm

RONA handmade decanters are high-class models in both form and function. The stylish decanters with precisely defined curves of the body are ideal for aeration of your wine, as they offer a wide surface area for the wine to be exposed to oxygen after decanting. These wine decanters have a slanted spout for easy pouring and a narrow neck fit to handle. Lightweight, lead-free crystal makes them the perfect decanters to hold and to pour from. Entertain your guests with RONA elegant wine decanters.

## DECANTER

Volume: 1500 ml Height: 282 mm Diameter: 148 mm

RONA Premium - Handmade Glassware \* Tumblers also available as a separate set of 4 in a gift box. 45