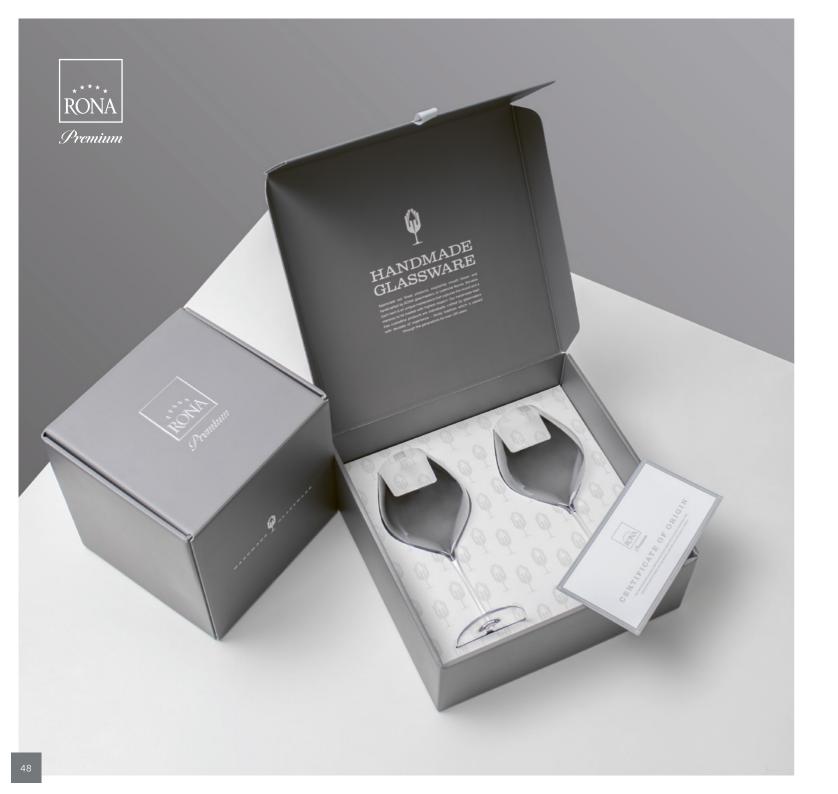

# PACKAGING

By presenting RONA glassware range in an elegant gift box, you'll be sure to make an unforgettable impression. A thoughtful and timeless keepsake gift such as this, is most definitely a winner. Securely fitting gift box will allow for a wonderful surprise upon opening, and the practical magnetic closing lid with ribbon complements the functional gift box. Gift box includes a tailored insert, making this a secure glassware gift ready-to-ship. And it goes without saying the packaging is eco-friendly, which means that it is recyclable, compostable and reusable.

Unboxing experience

Scan and play video