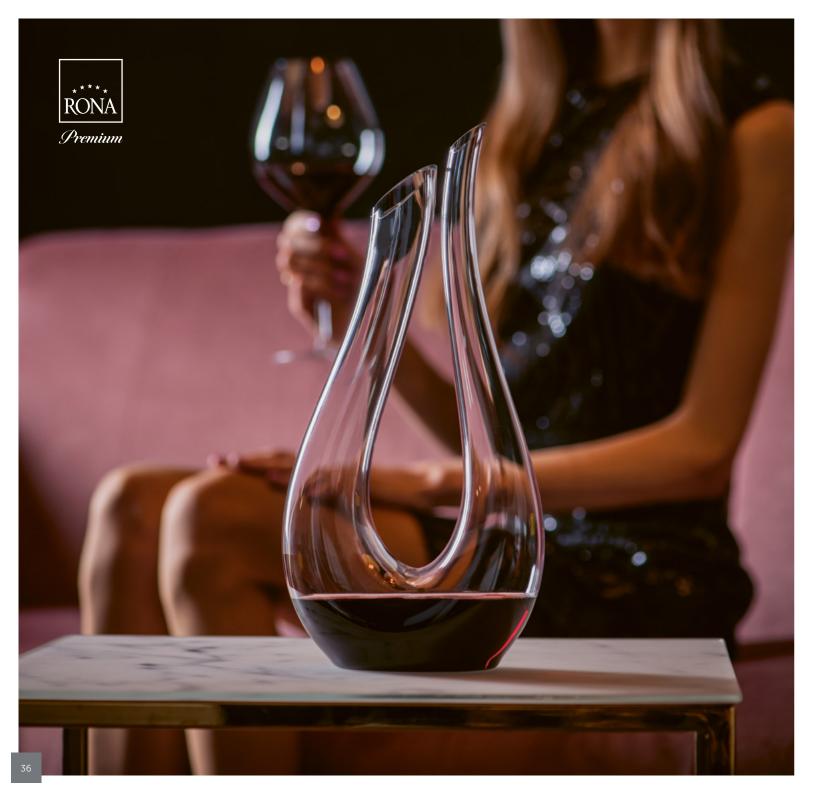

## CARAFE

H361 | 33 cm \*

Height: 326 mm Width: 166 mm

RONA handmade decanters are high-class models in both form and function. The stylish decanters with precisely defined curves of the body are ideal for aeration of your wine, as they offer a wide surface area for the wine to be exposed to oxygen after decanting. These wine decanters have a slanted spout for easy pouring and a narrow neck fit to handle. Lightweight, lead-free crystal makes them the perfect decanters to hold and to pour from. Entertain your guests with RONA elegant wine decanters.