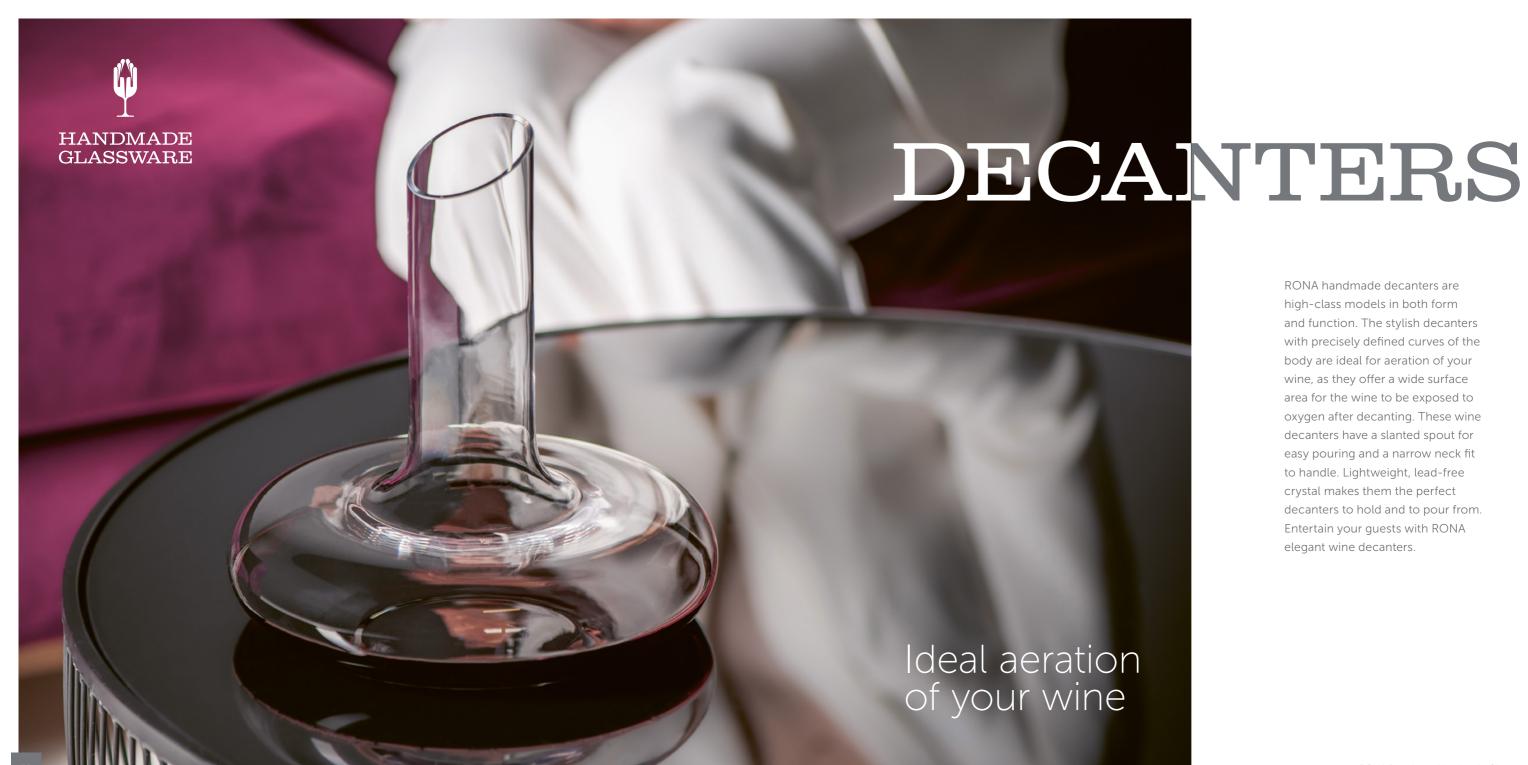

## CARAFE

H361 | 33 cm \*

Height: 326 mm Width: 166 mm

RONA handmade decanters are high-class models in both form and function. The stylish decanters with precisely defined curves of the body are ideal for aeration of your wine, as they offer a wide surface area for the wine to be exposed to oxygen after decanting. These wine decanters have a slanted spout for easy pouring and a narrow neck fit to handle. Lightweight, lead-free crystal makes them the perfect decanters to hold and to pour from. Entertain your guests with RONA elegant wine decanters.