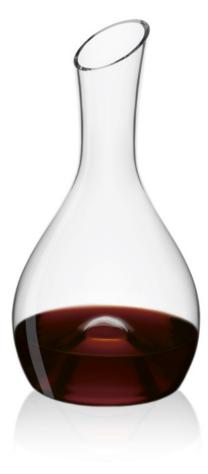

## CARAFE

H361 | 33 cm \*

Height: 326 mm Width: 166 mm

RONA handmade decanters are high-class models in both form and function. The stylish decanters with precisely defined curves of the body are ideal for aeration of your wine, as they offer a wide surface area for the wine to be exposed to oxygen after decanting. These wine decanters have a slanted spout for easy pouring and a narrow neck fit to handle. Lightweight, lead-free crystal makes them the perfect decanters to hold and to pour from. Entertain your guests with RONA elegant wine decanters.

## DECANTER

Volume: 1500 ml Height: 282 mm Diameter: 148 mm

RONA Premium - Handmade Glassware \* Tumblers also available as a separate set of 4 in a gift box. 45