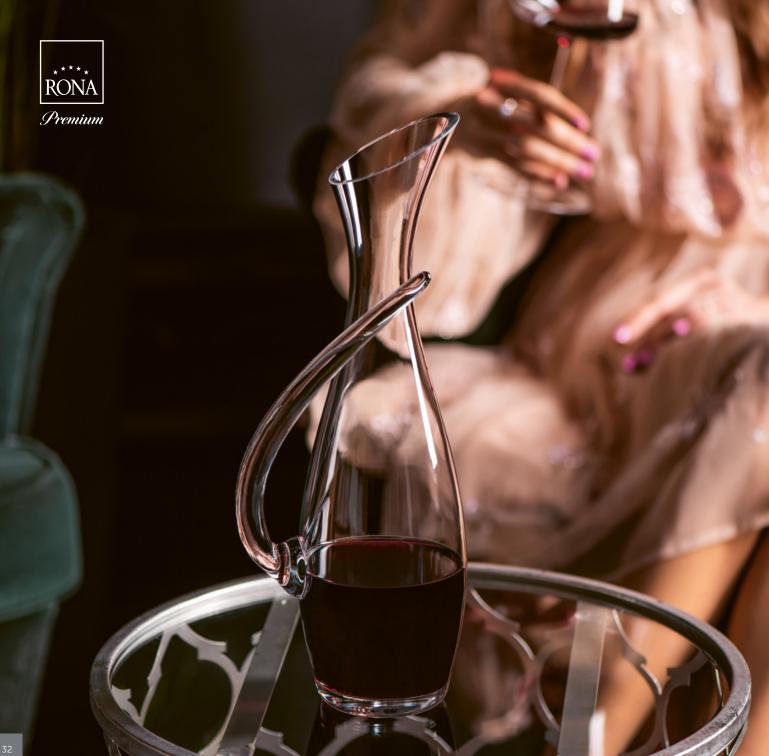

#### 64060 | 26 cm

Volume: 1200 ml Height: 260 mm Diameter: 100 mm

The RONA carafes are defined by simplicity and functionality. These useful and beautiful instruments for everyday use have simple designs to accommodate young and old wines of any color. A functional and elegant mouth-blown decanter is a must-have for wine lovers.