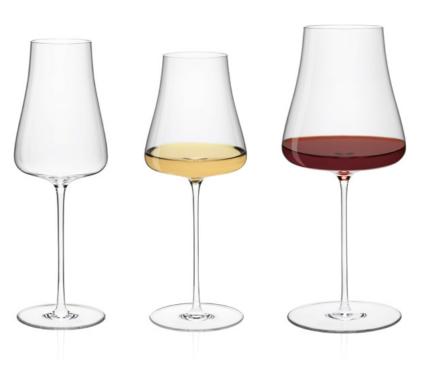

RONA PREMIUM glassware range is testimony to 130 years of expertise in manufacturing quality products. RONA PREMIUM offers high-quality glass collections for every drink, occasion or requirement. Glasses, decanters, pitcher and whiskey set – the perfect addition to the magnificent table culture. Now, ingeniously simple wineglass concept is bringing clarity in the choice of the proper wine glass.

# IUNA

For the entire world of wine

Collection Luna is a bold new approach on a successful classic glassware shape. RONA have breathed new life into a cherished classic design according to current trends and tastes. We have applied a contemporary flair and lightness in such a way where tradition absorbs the atmosphere of modern luxury through its design. The classic, long and slim stem is crowned with the subtle drop that flows beautifully into the stem. Savor the best characteristics of all types of wine with Luna, a fundamental collection for every wine lover.

For life's special moments. Aura collection was designed to create a wine set with an attractive and unusual shape to differentiate it from classic contemporary glasses. This collection is for customers who want to experience their favorite wines in unique sumptuous glasses. At first sight, its strong character and bold style will enchant you. Aura adds a unique festive ambience to every occasion and is bold, confident and expressive.