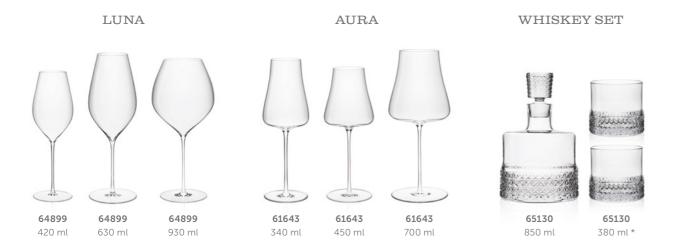

### LUNA

64899 | 420 ml

Volume: 420 ml Height: 230 mm Diameter: 81 mm

#### 64899 | 630 ml

Volume: 630 ml Height: 270 mm Diameter: 92 mm

#### 64899 | 930 ml

Volume: 930 ml Height: 260 mm Diameter: 117 mm

RONA's technique of handmade mouth-blown glassware guarentees unique quality, featuring ultra-light glass with breathtaking thinness and perfect optic, that turns wine tasting into unforgettable experience.

### **AURA**

61643 | 340 ml

Volume: 340 ml Height: 250 mm Diameter: 78 mm 61643 | 450 ml

Volume: 450 ml Height: 245 mm Diameter: 92 mm 61643 | 700 ml

Volume: 700 ml Height: 255 mm Diameter: 107 mm

RONA's technique of handmade mouth-blown glassware guarentees unique quality, featuring ultra-light glass with breathtaking thinness and perfect optic, that turns wine tasting into unforgettable experience.

SET

WHISKEY SET

65130 | 380 ml \*

Volume: 380 ml Height: 85 mm Diameter: 92 mm 65130 | 850 ml

Volume: 850 ml Height: 214 mm Diameter: 132 mm

Volume: 380 ml

65130 | 380 ml \*

Height: 85 mm Diameter: 92 mm