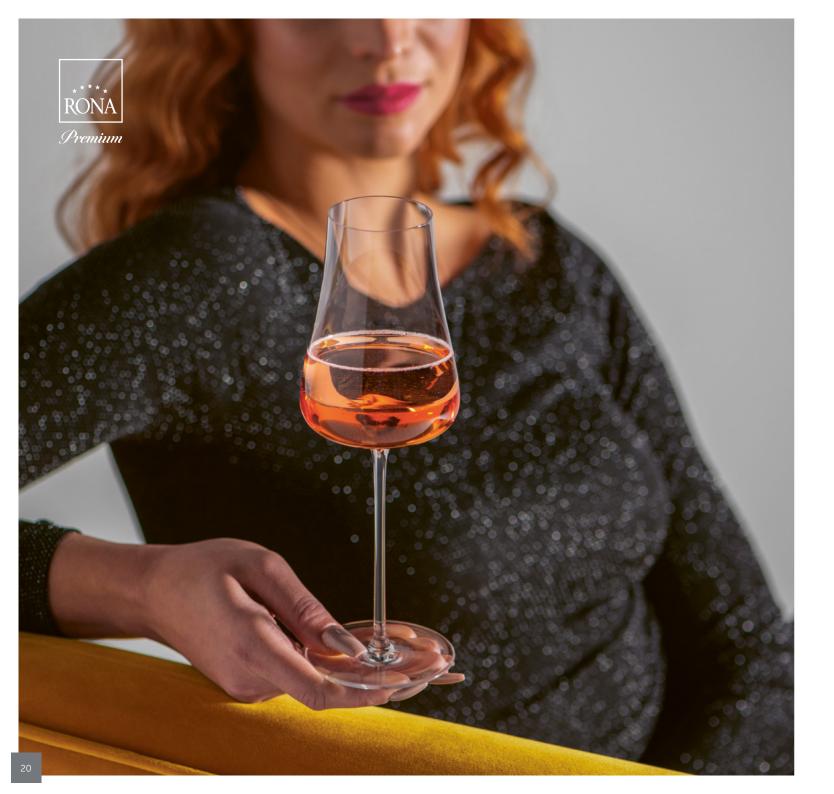

For life's special moments. Aura collection was designed to create a wine set with an attractive and unusual shape to differentiate it from classic contemporary glasses. This collection is for customers who want to experience their favorite wines in unique sumptuous glasses. At first sight, its strong character and bold style will enchant you. Aura adds a unique festive ambience to every occasion and is bold, confident and expressive.

### **AURA**

61643 | 340 ml

Volume: 340 ml Height: 250 mm Diameter: 78 mm 61643 | 450 ml

Volume: 450 ml Height: 245 mm Diameter: 92 mm 61643 | 700 ml

Volume: 700 ml Height: 255 mm Diameter: 107 mm

RONA's technique of handmade mouth-blown glassware guarentees unique quality, featuring ultra-light glass with breathtaking thinness and perfect optic, that turns wine tasting into unforgettable experience.