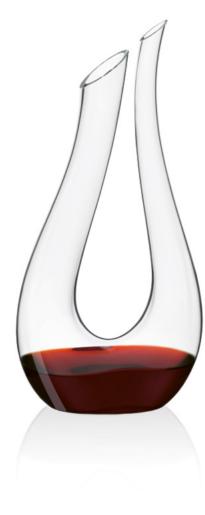

## CARAFE

H361 | 33 cm \*

Height: 326 mm Width: 166 mm

RONA handmade decanters are high-class models in both form and function. The stylish decanters with precisely defined curves of the body are ideal for aeration of your wine, as they offer a wide surface area for the wine to be exposed to oxygen after decanting. These wine decanters have a slanted spout for easy pouring and a narrow neck fit to handle. Lightweight, lead-free crystal makes them the perfect decanters to hold and to pour from. Entertain your guests with RONA elegant wine decanters.

## DECANTER

Volume: 1600 ml Height: 225 mm Diameter: 220 mm