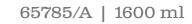

## CARAFE

H361 | 33 cm \*

Height: 326 mm Width: 166 mm

RONA handmade decanters are high-class models in both form and function. The stylish decanters with precisely defined curves of the body are ideal for aeration of your wine, as they offer a wide surface area for the wine to be exposed to oxygen after decanting. These wine decanters have a slanted spout for easy pouring and a narrow neck fit to handle. Lightweight, lead-free crystal makes them the perfect decanters to hold and to pour from. Entertain your guests with RONA elegant wine decanters.

## DECANTER

Volume: 1600 ml Height: 225 mm Diameter: 220 mm