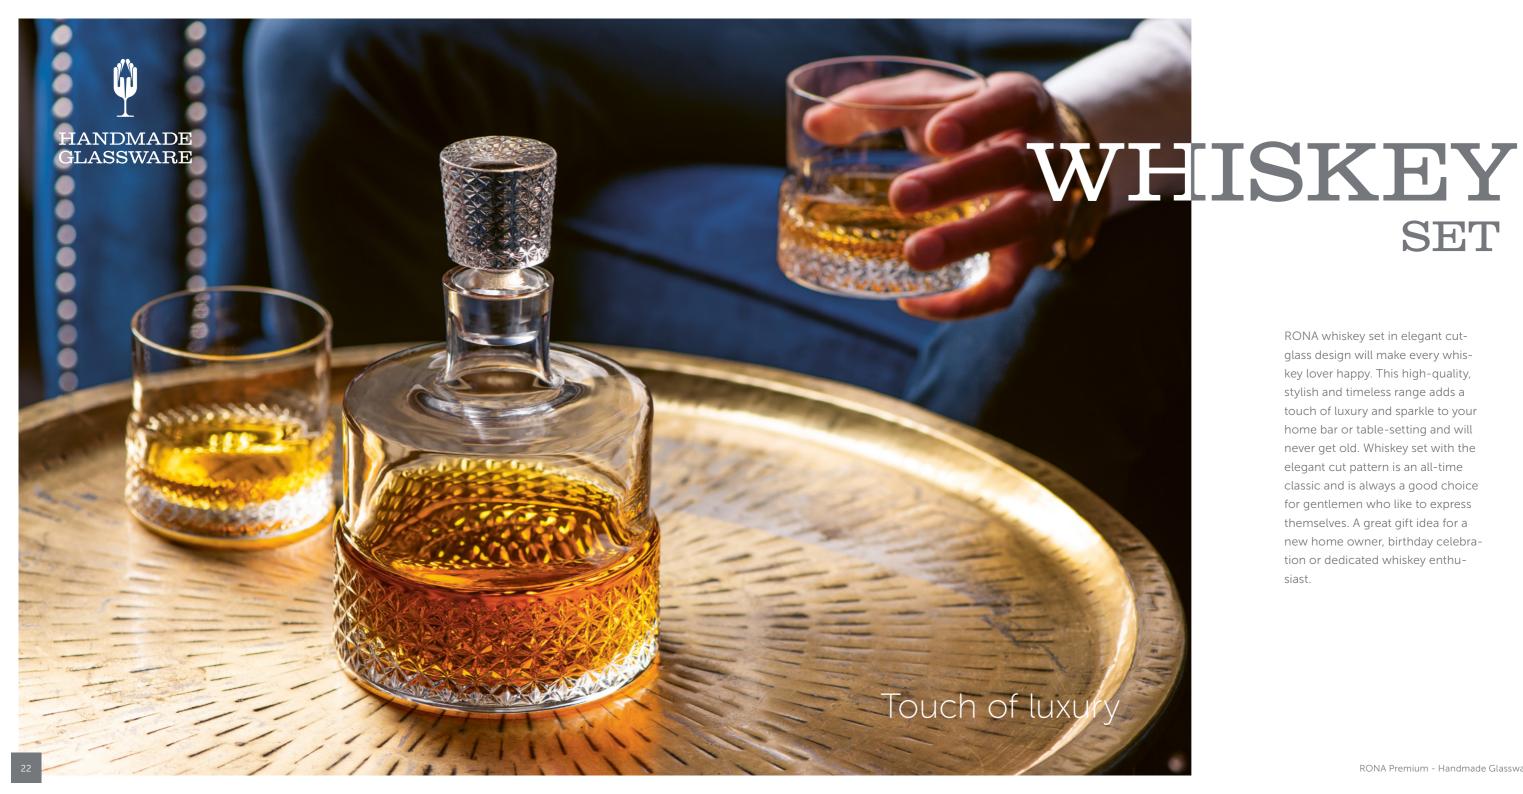

RONA whiskey set in elegant cutglass design will make every whiskey lover happy. This high-quality, stylish and timeless range adds a touch of luxury and sparkle to your home bar or table-setting and will never get old. Whiskey set with the elegant cut pattern is an all-time classic and is always a good choice for gentlemen who like to express themselves. A great gift idea for a new home owner, birthday celebration or dedicated whiskey enthu-

SET

WHISKEY SET

65130 | 380 ml \*

Volume: 380 ml Height: 85 mm Diameter: 92 mm 65130 | 850 ml

Volume: 850 ml Height: 214 mm Diameter: 132 mm

Volume: 380 ml

65130 | 380 ml \*

Height: 85 mm Diameter: 92 mm