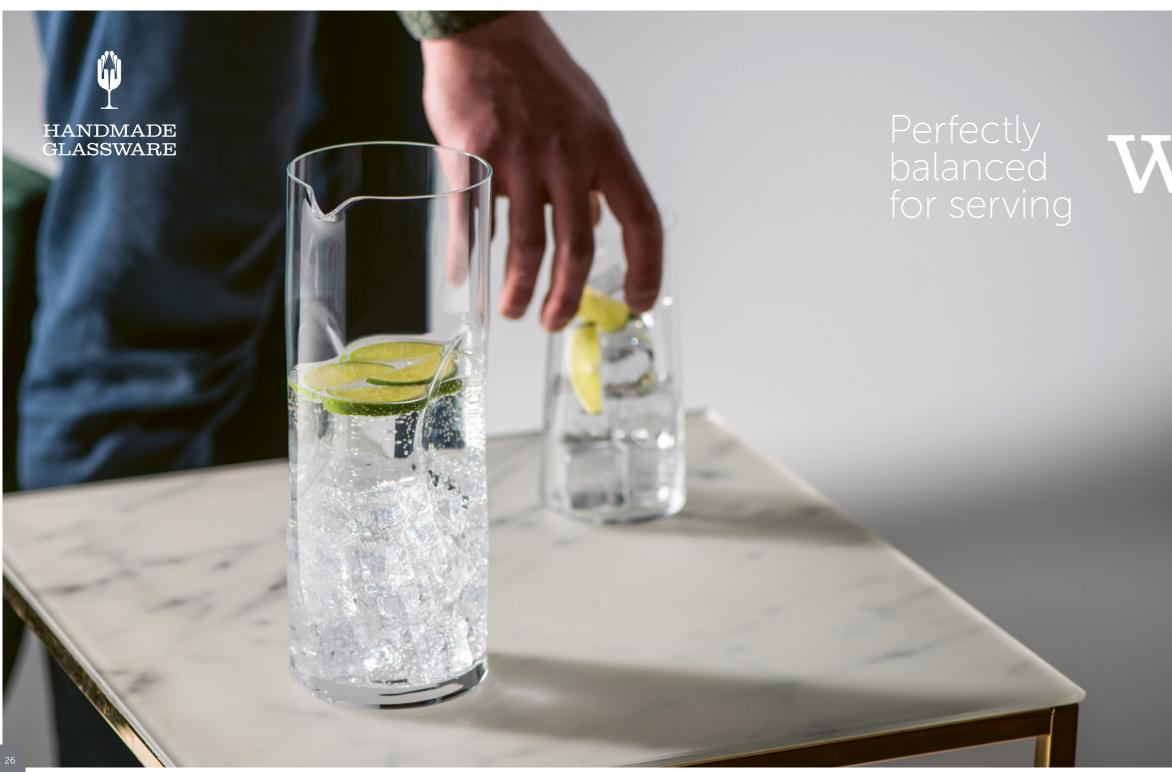

# WATER

Whatever the occasion, the RONA pitcher makes an excellent choice. Modern design fusing sophistication with casual codes. With its volume and conveniently inverted hanldling, handmade lead-free pitcher stands in a class of its own. It is perfectly balanced for serving water and other beverages.

## **PITCHER**