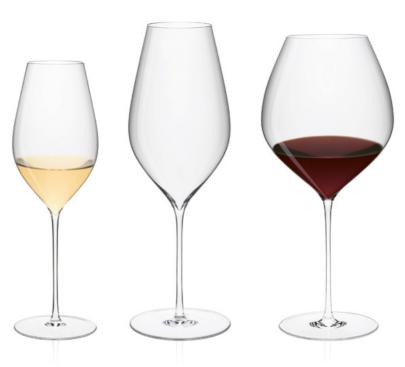

# IUNA

For the entire world of wine

Collection Luna is a bold new approach on a successful classic glassware shape. RONA have breathed new life into a cherished classic design according to current trends and tastes. We have applied a contemporary flair and lightness in such a way where tradition absorbs the atmosphere of modern luxury through its design. The classic, long and slim stem is crowned with the subtle drop that flows beautifully into the stem. Savor the best characteristics of all types of wine with Luna, a fundamental collection for every wine lover.

### LUNA

64899 | 420 ml

Volume: 420 ml Height: 230 mm Diameter: 81 mm

#### 64899 | 630 ml

Volume: 630 ml Height: 270 mm Diameter: 92 mm

#### 64899 | 930 ml

Volume: 930 ml Height: 260 mm Diameter: 117 mm

RONA's technique of handmade mouth-blown glassware guarentees unique quality, featuring ultra-light glass with breathtaking thinness and perfect optic, that turns wine tasting into unforgettable experience.