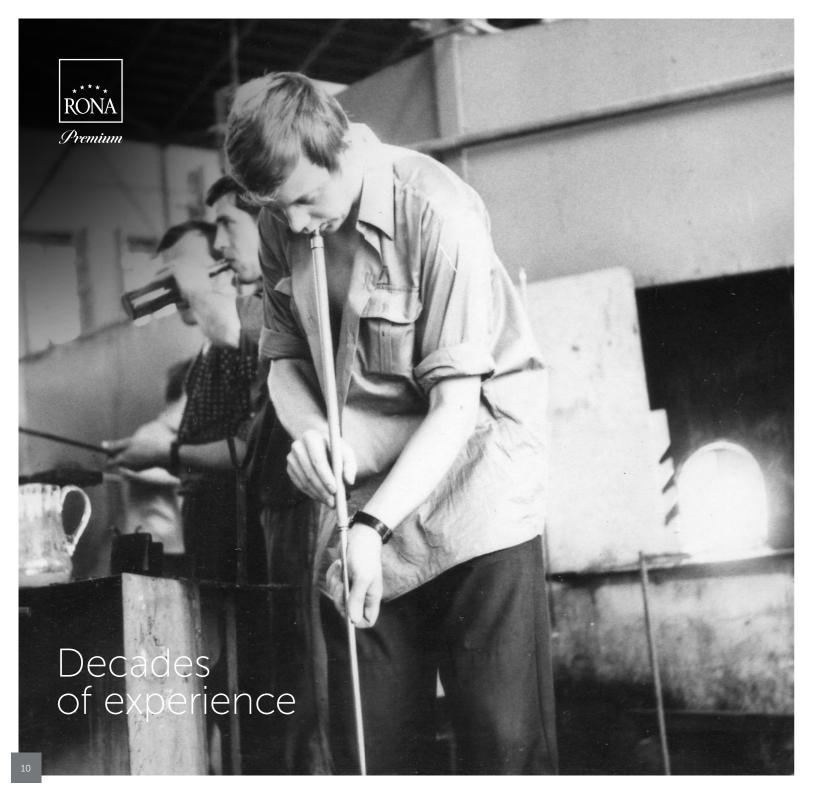

## TRADITION

The glassworks was founded in 1892 by the entrepreneur Jozef Schreiber as the last and the largest glassworks of the Viennas company Schreiber und Neffen, which had the most modern technical equipment for its time. The glassworks in Lednické Rovne is the most succesful glassworks in Slovak history. The production range of the glassworks was very wide and diverse from the beginning. It contained historicizing, often richly decorated pieces, while in the era of Functionalism, simple elegant cups and shapes were developed, predominantly made of clear smooth glass, which were in full compliance with the principles of this minimalist style.

The glassworks is trading with a wide range of customers from all over the world and provides them with activities related to the development, production and servicing of beverage glass for households, hotels and restaurants as well as for the airlines and cruises. Machine and hand-crafted goblets and beverage glasses are covering the fundamental position in the company's product range.