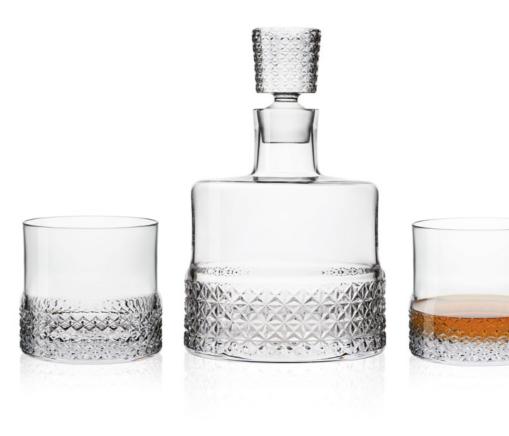

SET

WHISKEY SET

65130 | 380 ml \*

Volume: 380 ml Height: 85 mm Diameter: 92 mm 65130 | 850 ml

Volume: 850 ml Height: 214 mm Diameter: 132 mm

Volume: 380 ml

65130 | 380 ml \*

Height: 85 mm Diameter: 92 mm