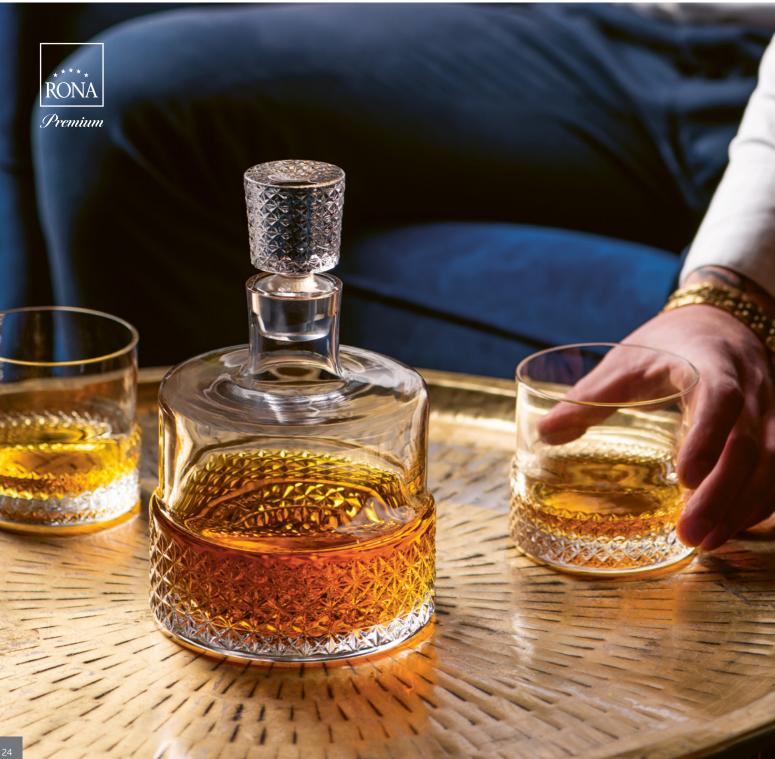

RONA whiskey set in elegant cutglass design will make every whiskey lover happy. This high-quality, stylish and timeless range adds a touch of luxury and sparkle to your home bar or table-setting and will never get old. Whiskey set with the elegant cut pattern is an all-time classic and is always a good choice for gentlemen who like to express themselves. A great gift idea for a new home owner, birthday celebration or dedicated whiskey enthu-

SET

WHISKEY SET

65130 | 380 ml \*

Volume: 380 ml Height: 85 mm Diameter: 92 mm 65130 | 850 ml

Volume: 850 ml Height: 214 mm Diameter: 132 mm

Volume: 380 ml

65130 | 380 ml \*

Height: 85 mm Diameter: 92 mm