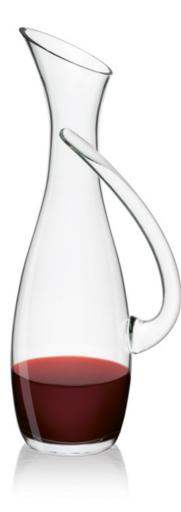

#### 64060 | 26 cm

Volume: 1200 ml Height: 260 mm Diameter: 100 mm

The RONA carafes are defined by simplicity and functionality. These useful and beautiful instruments for everyday use have simple designs to accommodate young and old wines of any color. A functional and elegant mouth-blown decanter is a must-have for wine lovers.